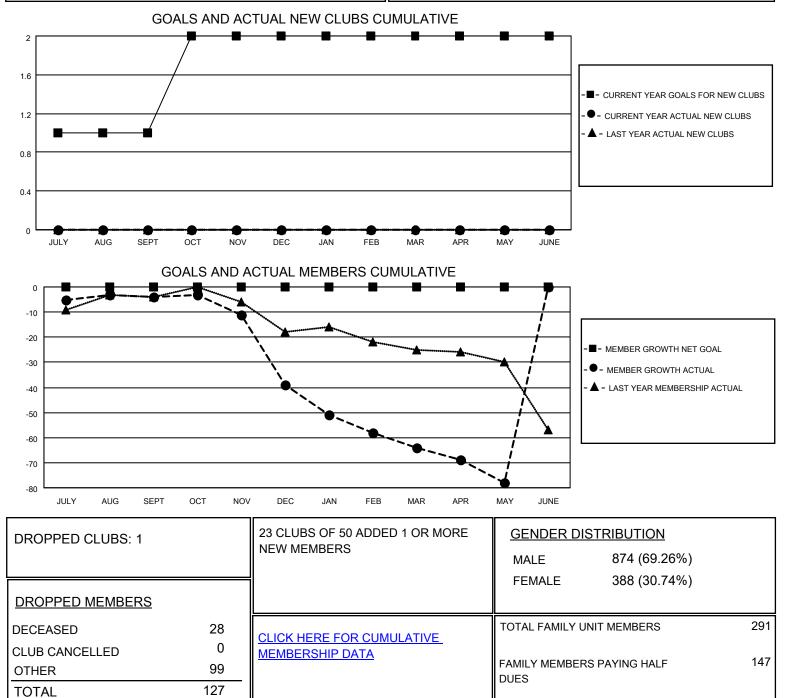

## LOCATION INDIANA

District 25 G

Results as of: 5/31/2021

| Clubs                 |               |           |               | Members               |                        |                         |                                                    |
|-----------------------|---------------|-----------|---------------|-----------------------|------------------------|-------------------------|----------------------------------------------------|
| RESULTS FOR 2020-2021 |               |           |               | RESULTS FOR 2020-2021 |                        |                         |                                                    |
| QUARTER               | NEW CLUB GOAL | NEW CLUBS | DROPPED CLUBS | QUARTER               | BER GROWTH NET<br>GOAL | MEMBER GROWTH<br>ACTUAL | DROPPED<br>MEMBERS ACTUAL<br>(including transfers) |
| JULY/AUG/SEPT         | 1             | 0         | 0             | JULY/AUG/SEPT         | 0                      | 24                      | 24                                                 |
| OCT/NOV/DEC           | 1             | 0         | 0             | OCT/NOV/DEC           | 0                      | 27                      | 52                                                 |
| JAN/FEB/MAR           | 0             | 0         | 1             | JAN/FEB/MAR           | 0                      | 10                      | 32                                                 |
| APR/MAY/JUNE          | 0             | 0         | 0             | APR/MAY/JUNE          | 0                      | 5                       | 19                                                 |